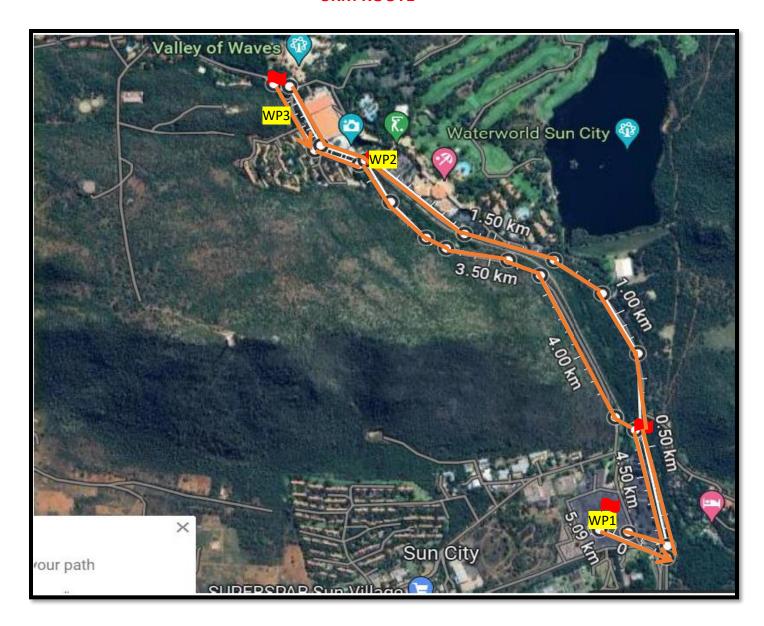

## **5KM ROUTE**

## Legend:

Waterpoints = WP

### MARSHALS AND WATERPOINTS ALLOCATIONS = 5KM

| No | Marshalling Area           | Marshals Name | Waterpoints                   | Name of persons on Waterpoint |
|----|----------------------------|---------------|-------------------------------|-------------------------------|
| 1  | The fork- Sky Train Bridge |               | Sunpark                       |                               |
| 2  | Convention Centre Circle   |               | Sky Train Bridge              |                               |
| 3  | VOW Circle                 |               | Vacation Club Bust Stop       |                               |
| 4  | Sky Train Village          |               | Sun City Bus Stop – Inzerella |                               |
|    |                            |               | Rd                            |                               |