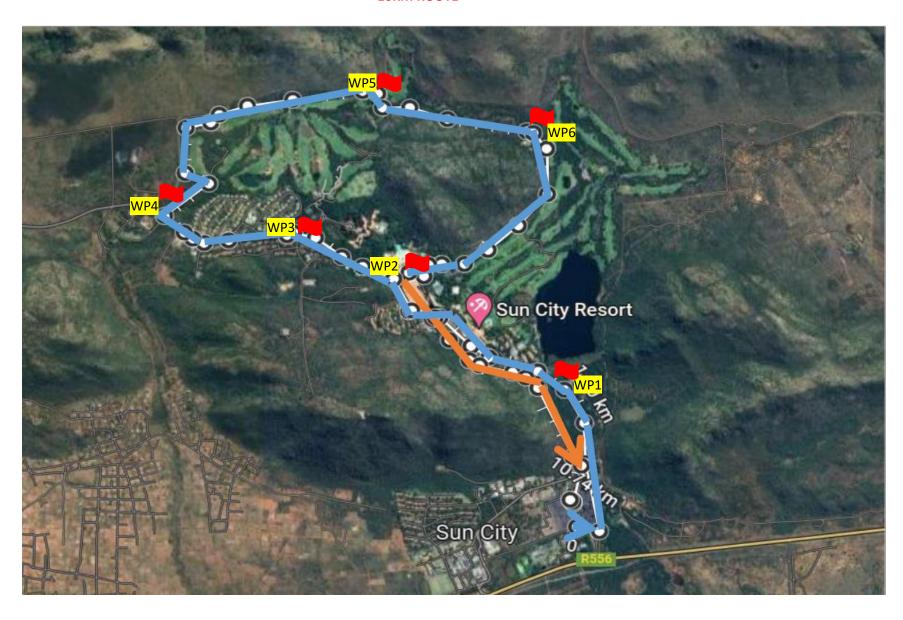

## **10KM ROUTE**

# Legend:

Waterpoints = WP

### MARSHALS AND WATERPOINTS ALLOCATIONS = 10KM

| No | Marshalling Area         | Marshals Name | Waterpoints              | Name of persons on Waterpoint |
|----|--------------------------|---------------|--------------------------|-------------------------------|
| 1  | Convention Centre Circle |               | Sky Train Bridge         |                               |
| 2  | VOW Centre Circle        |               | Vacation Club Bus Stop   |                               |
| 3  | Palace/ Elephant Circle  |               | Palace/ Elephant Circle  |                               |
| 4  | TopTurf/Landfill         |               | TopTurf/Landfill         |                               |
| 5  | Crocodile Pond Lost City |               | Crocodile Pond Lost City |                               |
| 6  | TopTurf Workshop GPGC    |               | TopTurf Workshop GPGC    |                               |