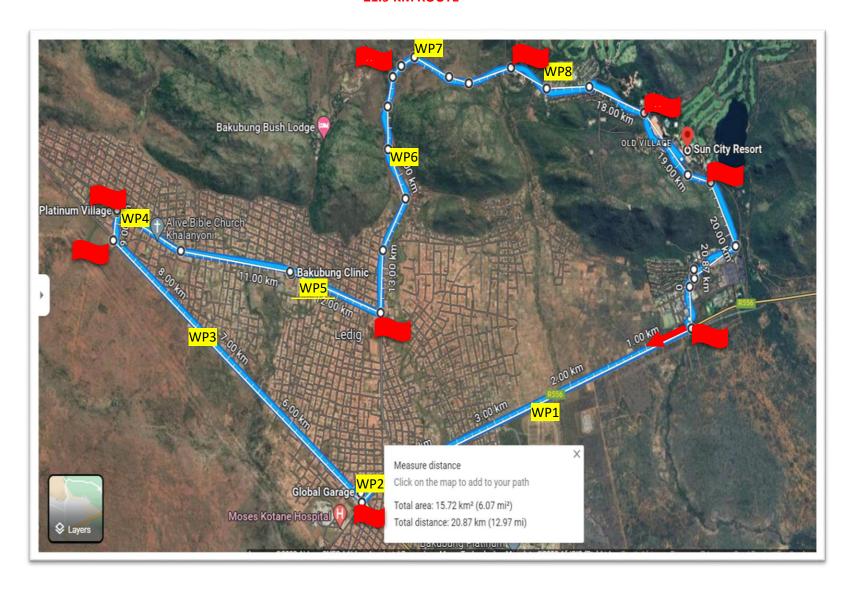

### **21.9 KM ROUTE**

### Legend:

Waterpoints = WP

### MARSHALS AND WATERPOINT ALLOCATION = 21.9KM

| No | Marshalling Area             | Marshals Name | No | Waterpoints                   | Names of persons on Waterpoint |
|----|------------------------------|---------------|----|-------------------------------|--------------------------------|
| 1  | Sun City Turn Off into R556  |               | 1  | Eagles Nest B&B               |                                |
| 2  | Intersection R556 & R565     |               | 2  | Global Garage                 |                                |
| 3  | Into Platinum Village Ledig  |               | 3  | Opposite Kwa Lapeng Lodge     |                                |
| 4  | Road Towards Bakubung Clinic |               | 4  | Perfect Meat and Grill (PMG)  |                                |
| 5  | 3-Way Stop Towards           |               | 5  | Bakubung Clinic               |                                |
|    | Bakubung Bush Lodge          |               |    |                               |                                |
| 6  | Vacation Club/Palace Circle  |               | 6  | Cemetery Ledig                |                                |
| 7  | Valley Circle                |               | 7  | Bakubung Bush Lodge Turn off  |                                |
| 8  | Convention Centre Circle     |               | 8  | Landfill/TopTurf Intersection |                                |
|    |                              |               | 9  | Valley of Waves C             |                                |