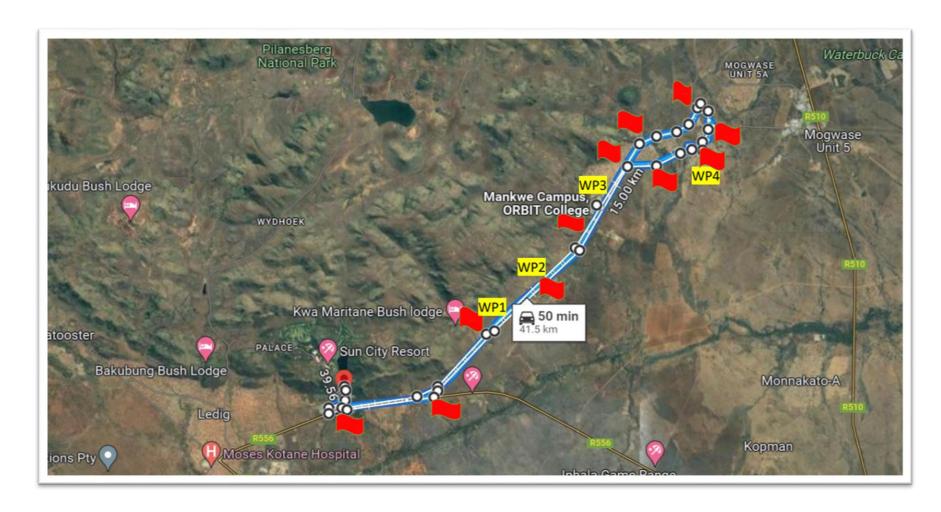

#### 41.5 KM Route

### MARSHALS AND WATERPOINTS ALLOCATIONS = 41.5KM

| No | Marshalling Area            | Marshals Name | Waterpoints         | Name of persons on<br>Waterpoint |
|----|-----------------------------|---------------|---------------------|----------------------------------|
| 1  | Tollgate into R556          |               | KwaMaritane Bush    |                                  |
|    |                             |               | Lodge               |                                  |
| 2  | Chaneng Intersection        |               | Opposite Airport    |                                  |
| 3  | Slip lane to Mogwase        |               | Mankwe TVET College |                                  |
| 4  | Kwa Maritane                |               | Mogwase Complex     |                                  |
| 5  | Airport Rd Turn off         |               |                     |                                  |
| 6  | Kubu Rd and President Ave   |               |                     |                                  |
| 7  | Gopane Rd and President Ave |               |                     |                                  |
| 8  | Lesego Hospital             |               |                     |                                  |
| 9  | Station Rd/ Mogwase Stadium |               |                     |                                  |
| 10 | Mogwase Shopping Complex    |               |                     |                                  |
| 11 | BP Garage                   |               |                     |                                  |